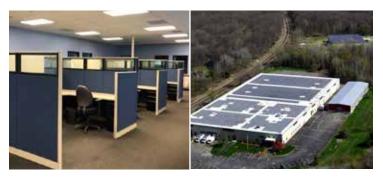

The Leewood Building 60 Newark Street Haverhill, MA 01832

www.leewoodrealty.com

Please direct all inquiries to:

Peter Schwarz (617) 696-9390 peter@leewoodrealty.com

A vailable for lease is this attractive 5000 square foot office space featuring an exclusive side entrance with a reception area, 9 private offices, 2 conference rooms, three partitioned workstation areas, and an open area currently fit up with six modular cubicles.

Priced right for a variety of professional or light manufacturing uses, the recently built out private space is wired for data, power and phone ready for your staff to begin work immediately.

This very unique space is ideally suited for a company who appreciates a high-quality office environment set in a campus like setting close to the highway.