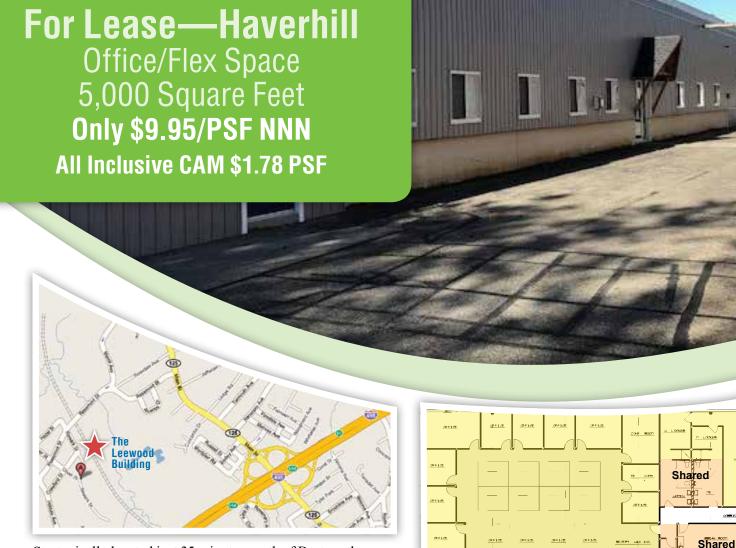

Strategically located just 35 minutes north of Boston, the Leewood Building is situated only 1.5 miles from Interstate 495 and 10 miles from Interstate 93. Join existing tenants, Swix Sport USA and the Tire Centers Inc, a subsidiary of Michelin Tire.

The Leewood Building 60 Newark Street Haverhill, MA 01832

www.leewoodrealty.com

Please direct all inquiries to:

Peter Schwarz (617) 696-9390 peter@leewoodrealty.com

A vailable for lease is this attractive 5000 square foot office space featuring an exclusive side entrance with a reception area, 9 private offices, 2 conference rooms, three partitioned workstation areas, and an open area currently fit up with six modular cubicles.